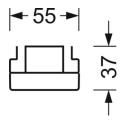

# **MECHANICS**

| Housing colour Dimensions (LxWxH/DxH) |         | traffic white RAL 9016                             |  |
|---------------------------------------|---------|----------------------------------------------------|--|
|                                       |         | 1531mm x 55mm x 37mm                               |  |
| Weight (net)                          |         | 1.9kg                                              |  |
| Type of installation                  |         | Mounting rail system installation, Light structure |  |
| Dimension                             | ns      |                                                    |  |
| L                                     | 1531 mm | Length                                             |  |