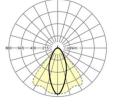

# LIGHTING TECHNOLOGY

| Placement                          | LED, Colour rendering/Light colour<br>CRI ≥ 80 / 4000K |
|------------------------------------|--------------------------------------------------------|
| Colour tolerance (MacAdam)         | 3SDCM                                                  |
| Photobiological safety (Luminaire) | RG1                                                    |
| Nominal luminous flux              | 11675lm                                                |
| LED service life                   | 50000h L80/B10 (Tq 25°C)                               |
| Luminaire luminous efficiency      | 171lm/W                                                |
| Beam angle                         | 40° (C0) / 85 ° (C90)                                  |
| UGR lat./long.                     | 21.1 / 23.1                                            |

# **DEEP-LINK**

https://www.regiolux.de/en/article/19420006060

LED 12000lm 840 100 % 99 % / 1 % 21.1 / 23.1