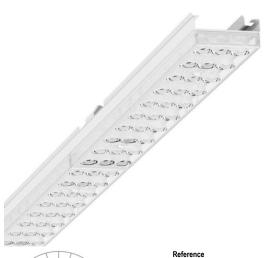

Device mount - Individual.Lens.Optic - direct, narrow distribution - visually continuous

Device mount made of a galvanised, profiled steel sheet; surface coated with polyester resin. Tool-free attachment with design-integrated pressure caps guarantee protection against theft and dismantling. Housing colour traffic white RAL 9016; Direct, narrow-beam light distribution using the Individual.Lens.Optic made of PMMA plastic. The single lens optics ensure absolute ease of assembly and are simple to maintain thanks to the easily cleaned surface. The inner rhythm of the 3-row single lens arrangement and the overriding device mount are perfectly in tune to guarantee a homogeneous appearance in the object.

Electrical connection by means of a fixed, 5-pin, quick-fit plug connector and a free choice of phases. Integrated guide for fast contacting. They are exchangeable, permit modernisation and reliably prolong the service life of the overall system.

# **MECHANICS**

| Housing colour Dimensions (LxWxH/DxH) |         | traffic white RAL 9016                             |  |
|---------------------------------------|---------|----------------------------------------------------|--|
|                                       |         | 1531mm x 55mm x 37mm                               |  |
| Weight (net)                          |         | 1.9kg                                              |  |
| Type of installation                  |         | Mounting rail system installation, Light structure |  |
| Dimension                             | ns      |                                                    |  |
| L                                     | 1531 mm | Length                                             |  |